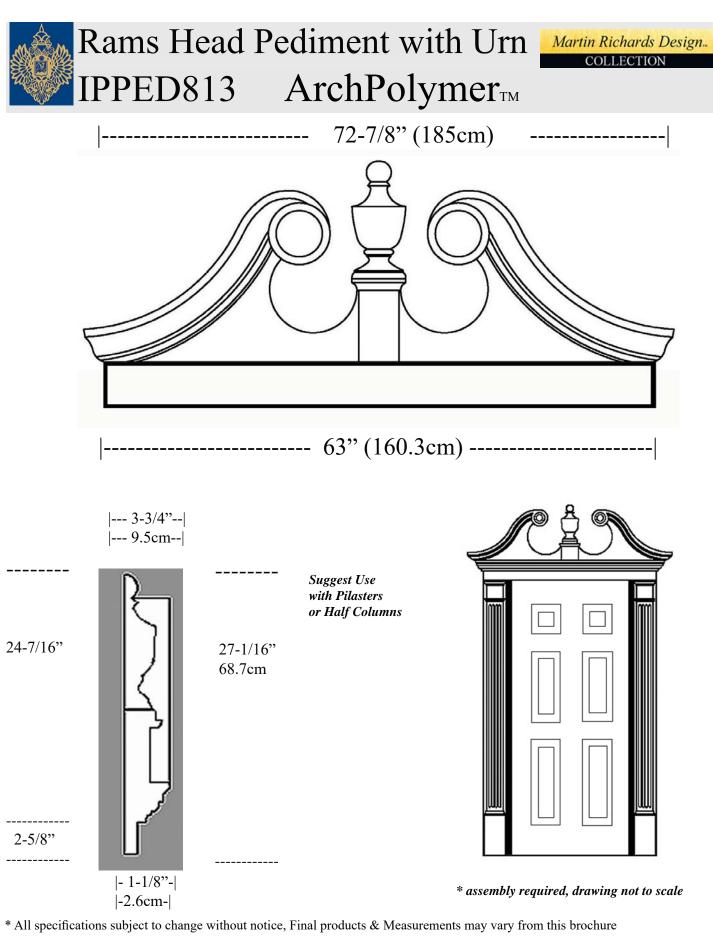

Imperial Productions®1-800-399-7585Imperial Productions & Distribution IncNew York / Torontoemail sales@imperialproductions.comcopyright 2016 MRDCI All Rights Reserved



ArchPolymerTM is a high density rigid lite weight synthetic material with the same density as white pine. It is water, insect and rot resistant. All products are sold as decorative elements unless otherwise specified.

Measurements: All are represented as per manufacturing specifications. Final measurements may vary - Manufacturing Tolerances are +-1/8"

Trimming & Cutting: Like wood use a chop saw, table saw or jig saw

Health & Safety:

Always wear a mask and gloves when cutting, do not eat or ingest materials

Installation: Use only approved adhesive safe for polyurethane products Use screws or a brad nailer to aff