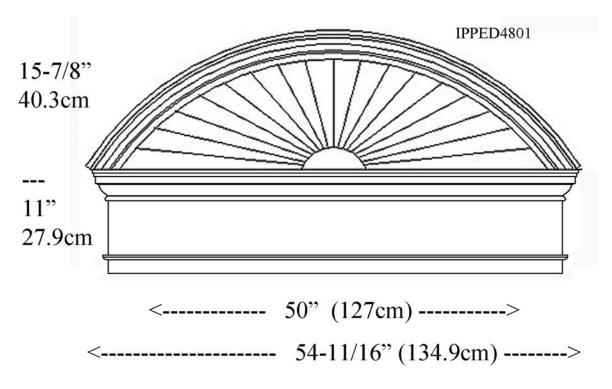

Height 54-11/16" 134.9cm Projection 4" (10cm)

## Available Materials ArchPolymer<sub>TM</sub>

Artifical wood, White Primed Rot, Insect, Water Resistant Interior & Exterior Use GRG-NeoPlaster

Re-enforced Fiber Plaster Primed by others Interior Use only

## GFRC-Zeament<sub>TM</sub>

Concrete & Fiberglass Primed by others Interior & Exterior Use



\* assembly required, drawing not to scale

\* All specifications subject to change without notice, Final products & Measurements may vary from this brochure



 Imperial Productions®
 1-800-399-7585
 Toronto / New York / Chicago

 Imperial Productions & Distribution Inc.
 email sales@imperialproductions.com
 OCT-23