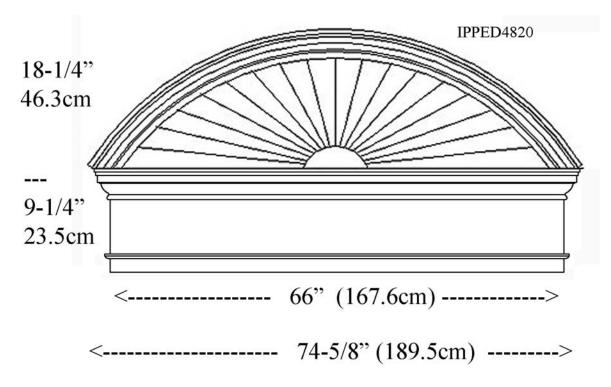

Projection 4" (10cm)

## Available Materials ArchPolymer<sub>TM</sub>

Artifical wood, White Primed Rot, Insect, Water Resistant Interior & Exterior Use GRG-NeoPlaster<sub>TM</sub>

Re-enforced Fiber Plaster Primed by others Interior Use only

## GFRC-Zeament<sub>TM</sub>

Concrete & Fiberglass Primed by others Interior & Exterior Use



\* assembly required, drawing not to scale

\* All specifications subject to change without notice, Final products & Measurements may vary from this brochure



 Imperial Productions®
 1-800-399-7585
 Toronto / New York / Chicago

 Imperial Productions & Distribution Inc.
 email sales@imperialproductions.com
 OCT-23