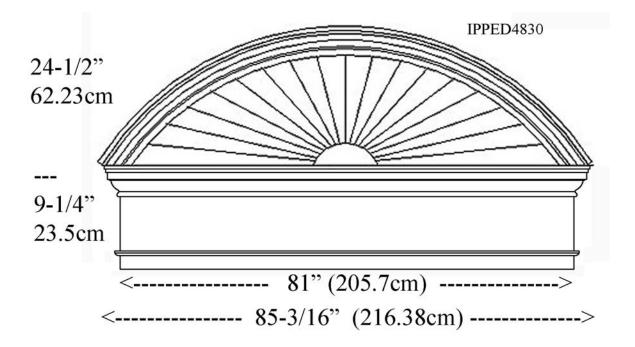

## Sunburst Pediment IPPED4830

Height 33-3/4" (85.7cm)

Projection 5-7/8" (14.28cm)