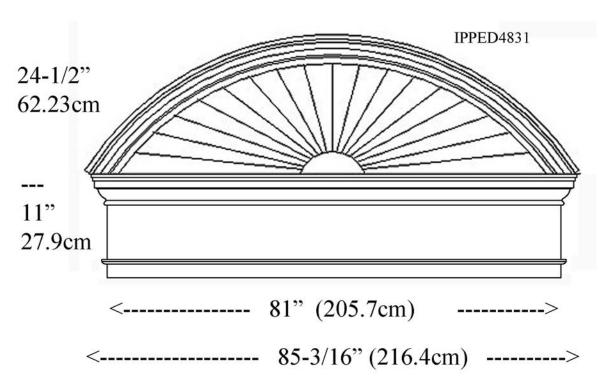

## Sunburst Pediment IPPED4831

Height 35-1/2" (90.17cm)

Projection 5-7/8" (14.28cm)