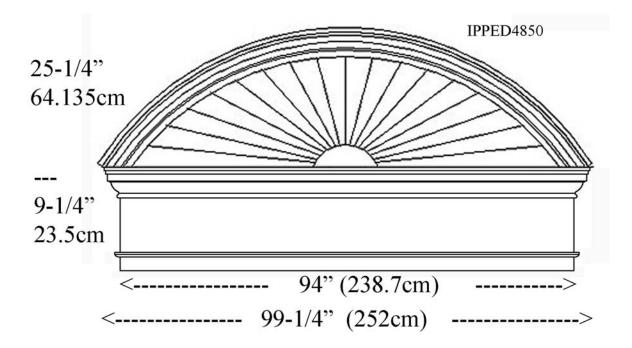

Height 34-1/2" (87.63cm)

Projection 4" (10cm)

## Available Materials ArchPolymer<sub>TM</sub>

Artifical wood, White Primed Rot, Insect, Water Resistant Interior & Exterior Use GRG-NeoPlaster

Re-enforced Fiber Plaster Primed by others Interior Use only

## GFRC-Zeament<sub>TM</sub>

Concrete & Fiberglass Primed by others Interior & Exterior Use



\* assembly required, drawing not to scale

\* All specifications subject to change without notice, Final products & Measurements may vary from this brochure



 Imperial Productions®
 1-800-399-7585
 Toronto / New York / Chicago

 Imperial Productions & Distribution Inc.
 email sales@imperialproductions.com
 OCT-23