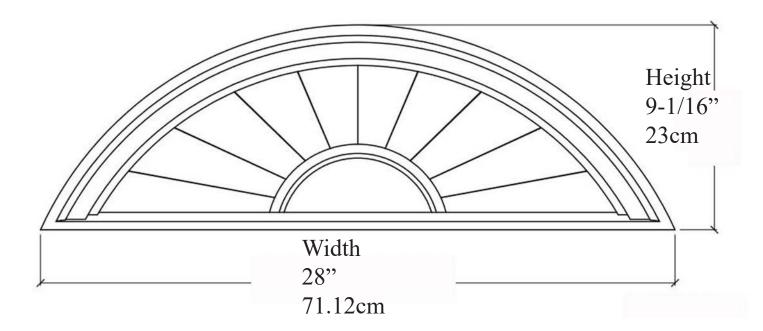

## GFRC-Zeament<sub>TM</sub>

Concrete & Fiberglass Primed by others Interior & Exterior Use

\* assembly required, drawing not to scale

\* All specifications subject to change without notice, Final products & Measurements may vary from this brochure