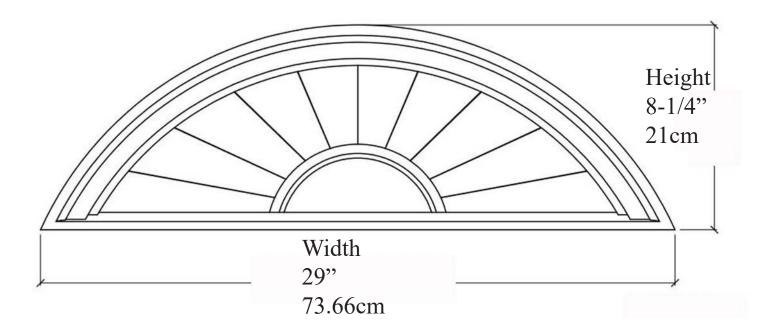

## GFRC-Zeament<sub>TM</sub>

Concrete & Fiberglass Primed by others Interior & Exterior Use

\* assembly required, drawing not to scale

\* All specifications subject to change without notice, Final products & Measurements may vary from this brochure