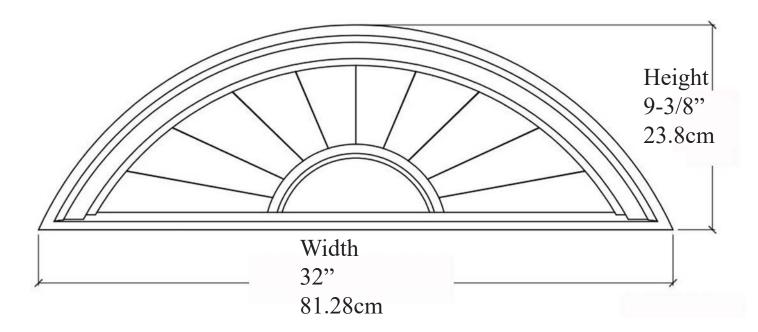

## Available Materials ArchPolymer<sup>TM</sup>

Artifical wood, White Primed Rot, Insect, Water Resistant Interior & Exterior Use GRG-NeoPlaster<sub>TM</sub>

Re-enforced Fiber Plaster Primed by others Interior Use only

## GFRC-Zeament<sub>TM</sub>

Concrete & Fiberglass Primed by others Interior & Exterior Use

\* assembly required, drawing not to scale

\* All specifications subject to change without notice, Final products & Measurements may vary from this brochure