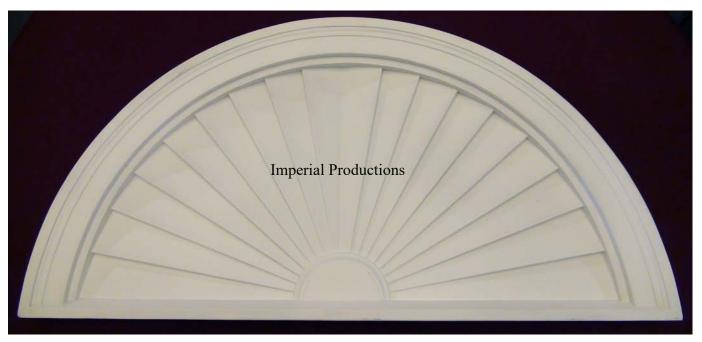

## Sunburst Pediment IPPED753

Height 15-3/4" (40cm)

Projection 1-3/4" (4.5cm)

Available Materials ArchPolymer<sub>TM</sub>

Artifical wood, White Primed Rot, Insect, Water Resistant Interior & Exterior Use GRG-NeoPlaster<sub>TM</sub>

Re-enforced Fiber Plaster Primed by others Interior Use only

GFRC-Zeament<sub>TM</sub>

Concrete & Fiberglass
Primed by others
Interior & Exterior Use

----- 29-5/8" (75.25cm) -----

<sup>\*</sup> All specifications subject to change without notice, Final products & Measurements may vary from this brochure