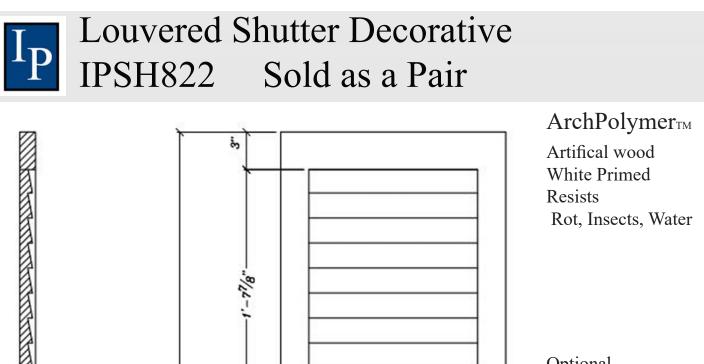

Optional Factory Painting Available

| <br>the second s |        |
|--------------------------------------------------------------------------------------------------------------------|--------|
|                                                                                                                    |        |
|                                                                                                                    |        |
| -                                                                                                                  | _      |
|                                                                                                                    |        |
|                                                                                                                    | _      |
|                                                                                                                    |        |
|                                                                                                                    | -      |
| 1                                                                                                                  | _      |
|                                                                                                                    |        |
|                                                                                                                    | -      |
|                                                                                                                    | - 100  |
|                                                                                                                    | -      |
|                                                                                                                    |        |
|                                                                                                                    | _      |
| -                                                                                                                  |        |
| N                                                                                                                  |        |
| -                                                                                                                  | _      |
|                                                                                                                    |        |
| -                                                                                                                  | and it |
|                                                                                                                    |        |
|                                                                                                                    | _      |
| -                                                                                                                  |        |
| 1.                                                                                                                 |        |
|                                                                                                                    | _      |
|                                                                                                                    |        |
|                                                                                                                    | - N    |
|                                                                                                                    |        |
|                                                                                                                    | -      |
|                                                                                                                    | 121    |
| -                                                                                                                  |        |
| -                                                                                                                  | -      |
|                                                                                                                    |        |
|                                                                                                                    | 14     |
|                                                                                                                    | 11     |
|                                                                                                                    | -      |
|                                                                                                                    | 1.1    |
|                                                                                                                    |        |
|                                                                                                                    | 1.1    |
|                                                                                                                    |        |
|                                                                                                                    | 1000   |
|                                                                                                                    | 100    |

21/

\* assembly required, drawing not to scale, mounting hardware by others

21/4

-27/8

'n

\* All specifications subject to change without notice, Final products & Measurements may vary from this brochure

21/4