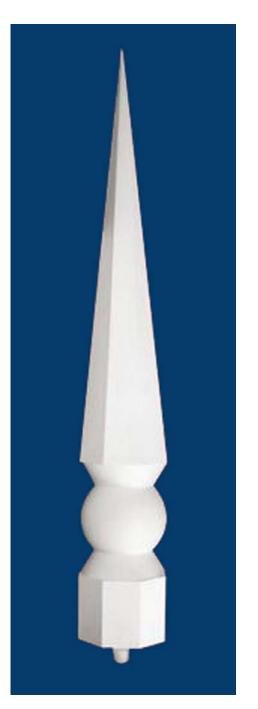

## Arch-Polymer<sub>TM</sub>

Interior & Exterior, White Primed, High Quality, Cuts like Wood Similar density to White Pine, Rot, Water & Insect Resistant, Easy to Install

## FRP (Fiberglass) for Exterior use (minium order applies)

Total Height 56" 142.24cm excluding inner threaded Rod

Octagon 8" (20.32cm)